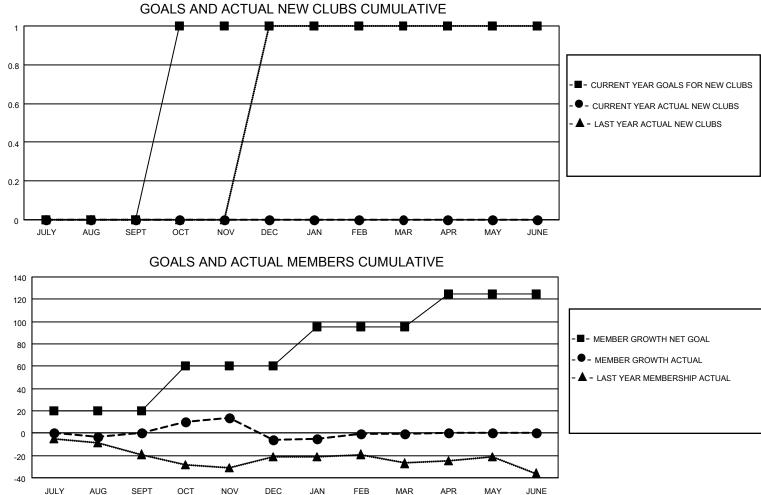

## LOCATION NEW YORK

District 20 N

Results as of: 3/31/2022

| Clubs<br>RESULTS FOR 2021-2022 |   |   |   | Members<br>RESULTS FOR 2021-2022 |    |    |    |
|--------------------------------|---|---|---|----------------------------------|----|----|----|
|                                |   |   |   |                                  |    |    |    |
| JULY/AUG/SEPT                  | 0 | 0 | 0 | JULY/AUG/SEPT                    | 20 | 28 | 27 |
| OCT/NOV/DEC                    | 1 | 0 | 0 | OCT/NOV/DEC                      | 40 | 42 | 41 |
| JAN/FEB/MAR                    | 0 | 0 | 1 | JAN/FEB/MAR                      | 35 | 28 | 19 |
| APR/MAY/JUNE                   | 0 | 0 | 0 | APR/MAY/JUNE                     | 30 | 0  | 0  |

| DROPPED CLUBS: 1 |    | 26 CLUBS OF 46 ADDED 1 OR<br>MORE NEW MEMBERS | GENDER DISTRIBUTION                |                              |  |
|------------------|----|-----------------------------------------------|------------------------------------|------------------------------|--|
|                  |    | MORE NEW MEMBERS                              | MALE<br>FEMALE                     | 874 (69.09%)<br>391 (30.91%) |  |
| DROPPED MEMBERS  |    |                                               | NON BINARY<br>PREFER NOT TO ANSWER | 0 (0.00%)                    |  |
| DECEASED         | 16 |                                               | FREFER NOT TO ANSWER               | 0 (0.00 %)                   |  |
| CLUB CANCELLED   | 0  | CLICK HERE FOR CUMULATIVE                     | TOTAL FAMILY UNIT MEMBERS          | 3 224                        |  |
| OTHER            | 71 | MEMBERSHIP DATA                               |                                    |                              |  |
| TOTAL            | 87 | FAMILY MEMBERS PAYING HALF DUES               |                                    | LF DUES 113                  |  |
|                  |    |                                               |                                    |                              |  |